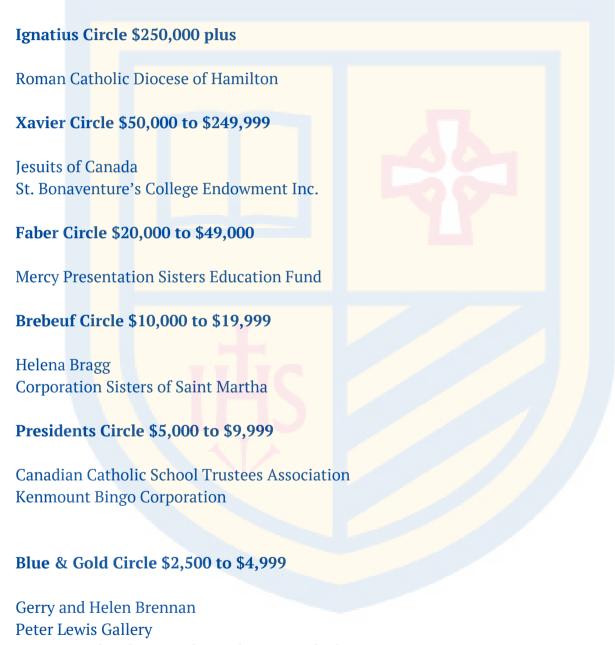

### 2022-2023 Honour Roll

St. Bonaventure's College is proud to present the honour roll listing for the 2022-2023 fiscal year. It recognizes benefactors who made gifts from August 1, 2022 to July 31, 2023.