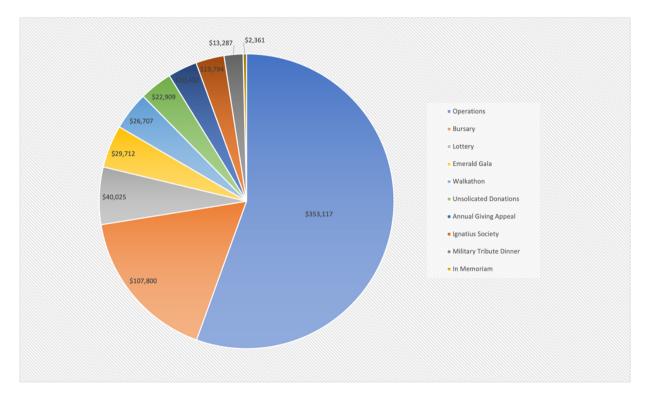

parents, alumni, and friends for your support during the 2022-23 school year.

This report highlights what we were able to accomplish this year because of you. Please know, that no matter the amount you gave, you made a difference for our students.

Your donations allowed us to enhance and continue many of the initiatives that are central to who we are as a Jesuit school. The exceptional educational experience we provide is only possible with your generosity, and we are fortunate to have you as part of our community.

Thank you again for your continued support of St. Bonaventure's College. May God continue to bless you all.

Most Sincerely,

Stephen Handrigan President and Head of School

Stephen Handrigan

## **The Power of Community**



# 586 Donors Raised \$592,751.41 Donation Totals



### 2022-2023 Honour Roll

St. Bonaventure's College is proud to present the honour roll listing for the 2022-2023 fiscal year. It recognizes benefactors who made gifts from August 1, 2022 to July 31, 2023.



Naga Anand and Sree Vidya Ladisetty Vankadara

#### Phoenix Circle \$1,000 to \$2,499

Dr. Michael Bautista and Anne MacDonald Alec G. Henley and Associates Ltd. Jean and Peter Blackie **Evelyn and James Cardwell** Christopher Collingwood Dr. Amir Gammal (2012) PMC **Regina** Drover **Estate of Douglas Darcy** Brian Furey G.J. Cahill and Co. Ltd. Jennifer and Stephen Handrigan Helen and Pat Hayward **Ryan Hayward** Keli Jo Healey Nancy and Paul Hickey Knights of Columbus St. Paul's Council 11776 Knights of Columbus, Newfoundland & Labrador State Council John and Noreen Lewis '49 **