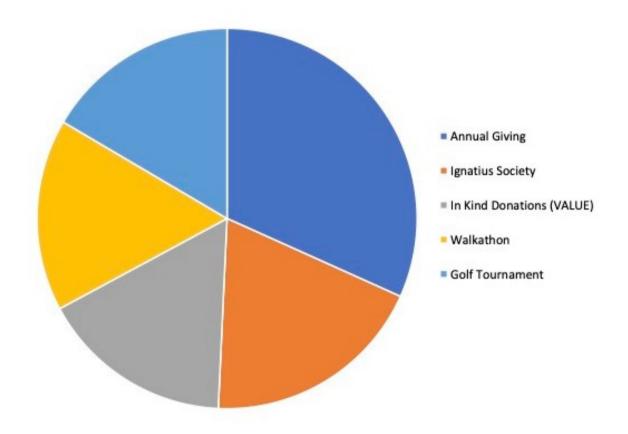

# **Fundraising Totals**

Total Cash Fundraising: \$ 160 558.23

In Kind Donation Value: \$ 31 491.15

| Annual Giving             | \$ 60 920.30 |
|---------------------------|--------------|
| Ignatius Society          | \$ 36 524.87 |
| In Kind Donations (VALUE) | \$ 31 491.15 |
| Walkathon                 | \$ 31 363.06 |
| Golf Tournament           | \$ 31 750 00 |