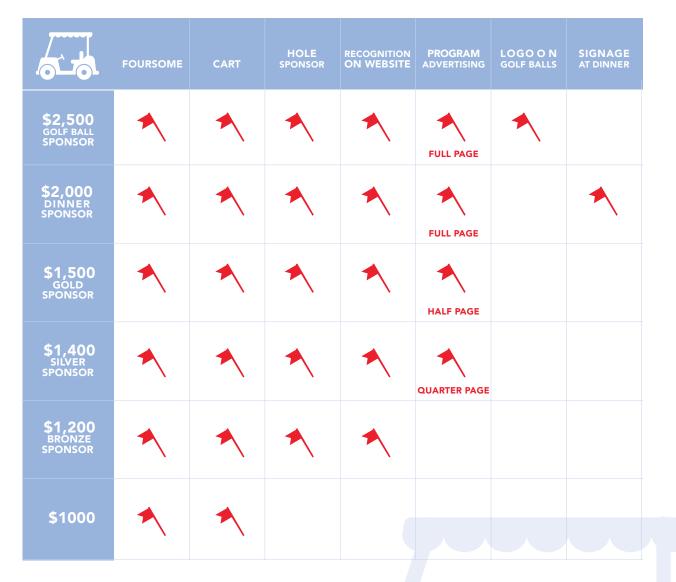

### SPONSORSHIP INFORMATION

#### Team / Sponsor Level

\$500 Half Page \$250 Quarter Page

| Name        | \$2,500 Golf Ball Sponsor with Foursome                                    |
|-------------|----------------------------------------------------------------------------|
| Company     | \$2,000 Dinner Sponsor with Foursome                                       |
| Company     | \$1,500 Gold Sponsor with Foursome<br>\$1,400 Silver Sponsor with Foursome |
| Address     | \$1,200 Bronze Sponsor with Foursome                                       |
|             | \$1,000 Foursome with Carts                                                |
| City/Postal | \$300 Hole Sponsor                                                         |
| Phone       |                                                                            |
| Email       | Program Advertising                                                        |
|             | \$600 Full Page                                                            |